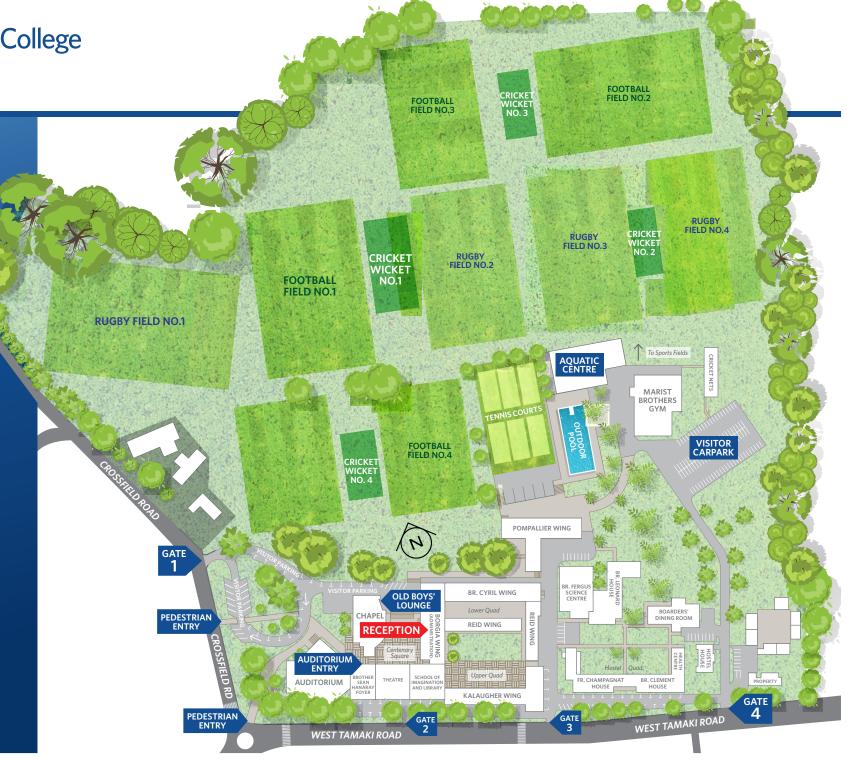

Visitor Map

## **Pedestrian Access**

Pedestrian gates located on Crossfield Road and the corner of West Tamaki Road and Crossfield Road.

# Visitor Access and Parking

### Gate 1 - Crossfield Road

Main entrance and Reception. Short-term visitor parking. Chapel and Old Boys' Lounge. Theatre and Auditorium entry.

#### Gates 2 & 3 - West Tamaki Road

Staff parking and Service entry. Hostel entry and parking.

### Gate 4 - West Tamaki Road

Visitor carpark.

Access to Gymnasium, Sports Fields and Tennis Courts.

Aquatics Centre entry and parking.

250 West Tamaki Road, Glendowie Auckland 1071, New Zealand

Phone: +64 9 529 3660

Email: office@sacredheart.school.nz

www.sacredheart.school.nz